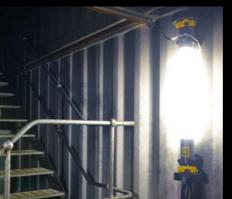

# **LED WORKLIGHT 200**

SA200

**RELIABLE** 

The new generation Zone 1 & 2 certified SA LUMIN EX LED Worklights are designed with you, the user, in mind. Advanced LED technology is combined with exceptionally low cost of ownership to provide complete peace of mind. Exceptional cable gland and socket protection further improves the reliability of this product. The SA LUMIN LED Worklight 200 provides 360° of light output at 4000 lumens, yet only weighs 2.7kg.

#### LIGHT OUTPUT

4000 lumens (360°)