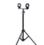

# **LED WORKLIGHT 200**

SA200

**RELIABLE** 

The new generation Zone 1 & 2 certified SA LUMIN EX LED Worklights are designed with you, the user, in mind. Advanced LED technology is combined with exceptionally low cost of ownership to provide complete peace of mind. Exceptional cable gland and socket protection further improves the reliability of this product. The SA LUMIN LED Worklight 200 provides 360° of light output at 4000 lumens, yet only weighs 2.7kg.

230VAC Linkable, c/w CEAG plug & socket and braided cable Order Code: SA200C230CEA

SA LUMIN Worklight Plain Bracket Order Code: SAFB090

SA LUMIN Worklight Magnetic Bracket Order Code: SAFB100

0

SA LUMIN Worklight Tripod Stand