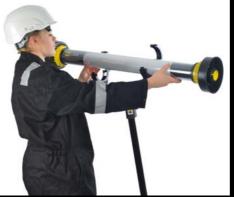

# **LED WORKLIGHT 200**

SA200

**RELIABLE** 

The new generation Zone 1 & 2 certified SA LUMIN EX LED Worklights are designed with you, the user, in mind. Advanced LED technology is combined with exceptionally low cost of ownership to provide complete peace of mind. Exceptional cable gland and socket protection further improves the reliability of this product. The SA LUMIN LED Worklight 200 provides 360° of light output at 4000 lumens, yet only weighs 2.7kg.

230VAC Linkable, c/w CEAG plug & socket and braided cable Order Code: SA200C230CEA

SA LUMIN Worklight Plain Bracket Order Code: SAFB090

SA LUMIN Worklight Magnetic Bracket Order Code: SAFB100

0

SA LUMIN Worklight Tripod Stand