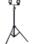

# **LED WORKLIGHT 200**

SA200

**RELIABLE** 

The new generation Zone 1 & 2 certified SA LUMIN EX LED Worklights are designed with you, the user, in mind. Advanced LED technology is combined with exceptionally low cost of ownership to provide complete peace of mind. Exceptional cable gland and socket protection further improves the reliability of this product. The SA LUMIN LED Worklight 200 provides 360° of light output at 4000 lumens, yet only weighs 2.7kg.

230VAC Linkable, c/w CEAG plug & socket and braided cable Order Code: SA200C230CEA

SA LUMIN Worklight Plain Bracket Order Code: SAFB090

SA LUMIN Worklight Magnetic Bracket Order Code: SAFB100

0

SA LUMIN Worklight Tripod Stand