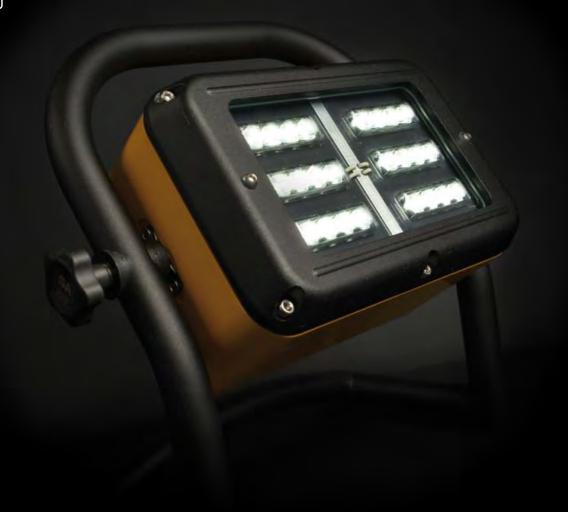

# STRONG AND VERSATILE DESIGN FOR DIVERSE APPLICATION

The powerful SA LUMIN LED Rechargeable Floodlight is lightweight and fully portable. Hosting an intense light output of up to 2000 lumens. Being fully certified for Zones 1 & 2 (Gas) and Zones 21 & 22 (Dust) it has been designed to make working in confined spaces even safer. Featuring no trailing cables vastly reduces trip hazards, while the powerful light output easily illuminates the working environment. Ergonomically designed for easy manoeuvrability, it is extremely user friendly.

# BENEFITS

- ATEX and IECEx Certified for Zones 1 & 2 (gas), 21 & 22 (dust)
- Lightweight and portable
- 12 Hour Duration
- Light Output 1250/2000 lumens
- Unique protection system to cope with paint overspray
- Compatible accessory items available
- Maintenance friendly
- Low battery voltage warning
- Specialised charging system
- Waterproof and Dustproof