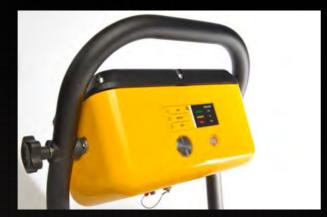

# STRONG AND VERSATILE DESIGN FOR DIVERSE APPLICATION

The powerful SA LUMIN LED Rechargeable Floodlight is lightweight and fully portable. Hosting an intense light output of up to 2000 lumens. Being fully certified for Zones 1 & 2 (Gas) and Zones 21 & 22 (Dust) it has been designed to make working in confined spaces even safer. Featuring no trailing cables vastly reduces trip hazards, while the powerful light output easily illuminates the working environment. Ergonomically designed for easy manoeuvrability, it is extremely user friendly.

# BENEFITS

- ATEX and IECEx Certified for Zones 1 & 2 (gas), 21 & 22 (dust)
- Lightweight and portable
- 12 Hour Duration
- Light Output 1250/2000 lumens
- Unique protection system to cope with paint overspray
- Compatible accessory items available
- Maintenance friendly
- Low battery voltage warning
- Specialised charging system
- Waterproof and Dustproof